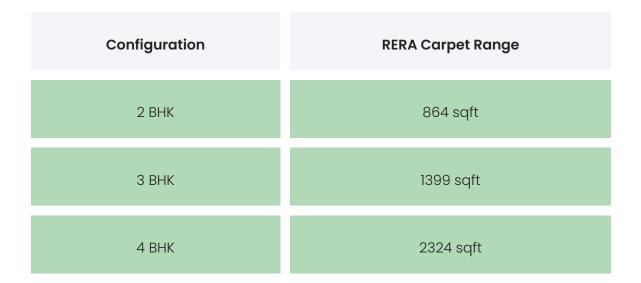

### PROJECT & AMENITIES

| Time Line          | Size      | Typography        |
|--------------------|-----------|-------------------|
| 2022 Ready to move | 2.70 Acre | 2 ВНК,3 ВНК,4 ВНК |