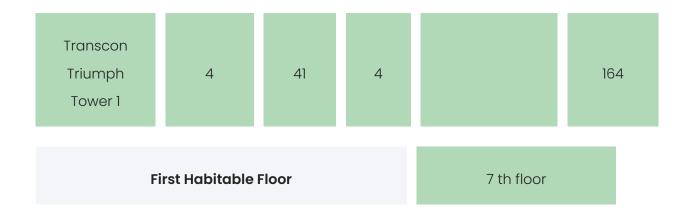

### **BUILDING LAYOUT**

| Number<br>Tower Name<br>of Lifts | Total<br>Floors | Flats<br>per<br>Floor | Configurations | Dwelling<br>Units |
|----------------------------------|-----------------|-----------------------|----------------|-------------------|
|----------------------------------|-----------------|-----------------------|----------------|-------------------|